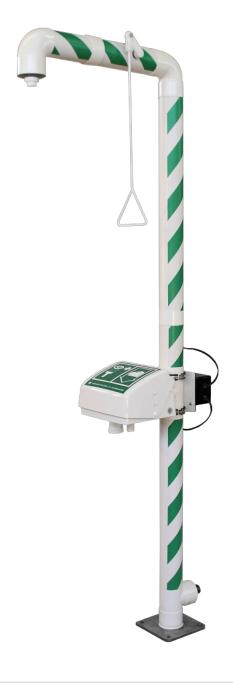

#### **Description**

The MB 250/50 Combination Emergency Safety Shower / Body Shower or Drench Shower / Deluge Shower including Eyebath / Face Wash Fountain suitable for outdoor use (frost protected) and floor mounting. The insulated stand pipe is equipped with heat tracing (on request the tracing can be omited). This model has a 1¼" BSP standpipe and Floor mounting plate and is combined with the MB 50 Eyebath / Face Wash Fountain which has an "unbreakable" ABS bowl and hinged lid (including sign). The lid is at the same time the operation of the Eyebath (pull forwards down and the water starts running). When the lid is pushed back and closed the eyebath stops automatically. Because of this hinged lid the Eyebath remains clean and hygienic.

The Eyebath is equipped with diffusers (optional supplemented with black rubber Eye cups). These diffusers give a gentle aerated soft spray pattern which feels pleasant for the eyes. A drain is present on the bowl of the Eyebath. Also a Flow regulator is present on the unit in order to achieve a good spraying pattern. The Eyebath drains automatically empty after usage. Standard we have a bottom water inlet, but this can be changed to any position you require.

Special Shower head (spray angle 60° and gives rotation to the water) for an effective and efficient operation. Stainless Steel operation Pull rod for Body shower activation. This model is frost protected up to and including -30°C, at your request it is also possible to obtain a model suitable for lower temperatures. Minimum water pressure is 2 bar. The system is also available for rental.