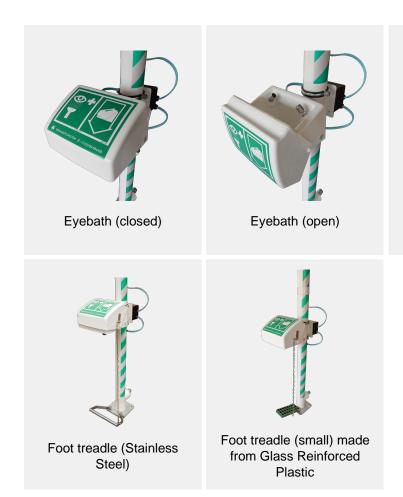

### All product options

- foot pedal
- proximity switch
- · automatic flushing unit
- · cabin / booth
- · flow regulator
- filters
- light
- sign
- · hand held shower
- black rubber eye cups
- heater
- · Y-strainer filter
- · mixing valve
- panel type foot control
- thermostat
- frost free connection piece MB 700
- more options on request