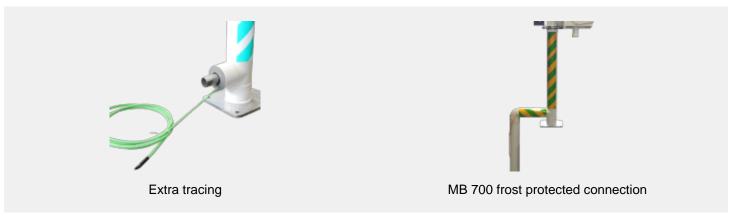

## All product options

There is also the possibility to protect the water supply pipe against frost with the extra tracing or the MB 700. Click on the product options below for more information.

Also available in