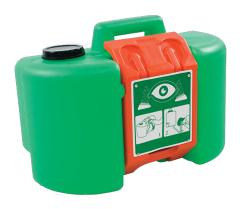

## MB 17 Mobile Eyebath (Gravity Fed)

## **Description**

34 liters Self-contained mobile Eyebath (Gravity Fed). Compact size with carrying handle which makes it more easy for transport and portability. Chemical resistant high density polyethylene material. Large filling cap for easy filling, cleaning and inspection. The Eyewash is activated by simply pulling the retractable tray. Retractable tray protects against air borne contaminants. High visibility colors provide quicker identification for the victim in distress. Mounted on bracket supplied that easily bolts to wall. Flush time 15 minutes. Preserving means against bacterial growth we have in our program.