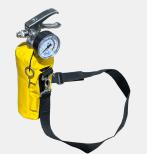

The cylinder is made of stainless steel (incl. pictogram) and has a capacity of 1 litre. This system is available with a fixed sprinkler or with a flexible hose. Available with bag and shoulder strap or option to wear on a belt.