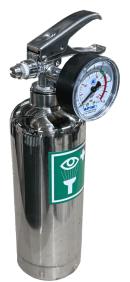

## Description

The MB 1 Mobile Eyebath / Face Wash Fountain is an eybath that is light, compact and easy to carry. The system is under air pressure and guarantees a long-lasting good spray pattern.

Contents 1 liter and has a rinsing time of about 7 minutes!

The cylinder is made of stainless steel (incl. pictogram) and has a capacity of 1 litre. This system is available with a fixed sprinkler or with a flexible hose. Available with bag and shoulder strap or option to wear on a belt.

Due to the compact design, this system is very easy to carry and you have a long-lasting spray pattern. Furthermore, this system is easy to maintain and easy to pressurize.

Operation is via the hand control on the hand shower and central lever on the cylinder which can be locked for easy use. The system is easy to maintain yourself and to make it ready for use (also on air pressure). Conditioning agents are available to make the water last longer.