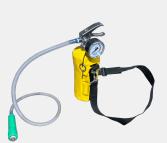

## Description

The MB 1 Mobile Eyebath / Face Wash Fountain is an eybath that is light, compact and easy to carry. The system is under air pressure and guarantees a long-lasting good spray pattern.

Contents 1 liter and has a rinsing time of about 7 minutes!

The cylinder is made of stainless steel (incl. pictogram) and has a capacity of 1 litre. This system is available with a fixed sprinkler or with a flexible hose. Available with bag and shoulder strap or option to wear on a belt.

Due to the compact design, this system is very easy to carry and you have a long-lasting spray pattern. Furthermore, this system is easy to maintain and easy to pressurize.

Operation is via the hand control on the hand shower and central lever on the cylinder which can be locked for easy use. The system is easy to maintain yourself and to make it ready for use (also on air pressure). Conditioning agents are available to make the water last longer.