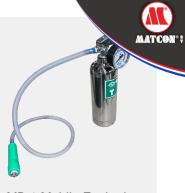

The cylinder is made of stainless steel (incl. pictogram) and has a capacity of 1 litre. This system is available with a fixed sprinkler or with a flexible hose. Available with bag and shoulder strap or option to wear on a belt.