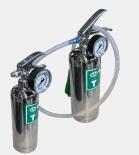

There is also a <u>2-liter variant</u> available of this product.

MB 1 Mobile Eyebath

MB 1 & MB 2 Mobile Eyebath

MB 1 Mobile Eyebath

MB 1 & MB 2 Mobile Eyebath

MB 1 Mobile Eyebath

MB 1 Mobile Eyebath

Insulindeweg 15 1462 MJ Middenbeemster The Netherlands www.matcon.com info@matcon.com +31 (0)299 684468