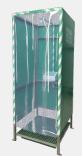

## Description

If you have to use an Emergency and Eye shower and you want to do this sheltered, we have wide array of cabins. These are standard three walls in which the Emergency and Eyewash is set up. The cabin can be further expanded with many options (see below). The cabins are available in various different colors, such as; green, yellow, orange, white, red, etc.

Dimensions (width x depth x height): 1000 x 1300 x 2500 mm (excluding any Drain sump).

Cabine with integrated shower

Cabine with integrated shower

Cabine with integrated shower

Cabine with integrated shower and curtains