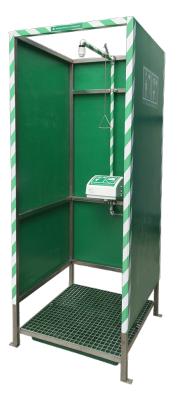

## Description

If you have to use an Emergency and Eye shower and you want to do this sheltered, we have wide array of cabins. These are standard three walls in which the Emergency and Eyewash is set up. The cabin can be further expanded with many options (see below). The cabins are available in various different colors, such as; green, yellow, orange, white, red, etc.

Dimensions (width x depth x height): 1000 x 1300 x 2500 mm (excluding any Drain sump).

Cabine with integrated shower

Cabine with integrated shower

Cabine with integrated shower

Cabine with integrated shower and curtains