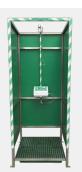

## Description

If you have to use an Emergency and Eye shower and you want to do this sheltered, we have wide array of cabins. These are standard three walls in which the Emergency and Eyewash is set up. The cabin can be further expanded with many options (see below). The cabins are available in various different colors, such as; green, yellow, orange, white, red, etc.

Dimensions (width x depth x height): 1000 x 1300 x 2500 mm (excluding any Drain sump).

Cabine with integrated shower

Cabine with integrated shower

Cabine with integrated shower

Cabine with integrated shower and curtains