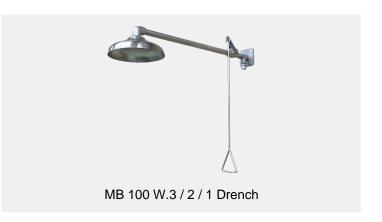

## MB 100 W.3 / 2 / 1 Drench

## **Description**

The MB 100W.3 Emergency Safety Shower / Body Shower or Drench Shower / Deluge Shower suitable for Wall mounting and Indoor use with extra pipe piece after the operation valve and wall mounting bracket. Large Shower head for a wide area of showering. Stainless Steel operation Pull rod for activation. Wall mounting plate 150 x 150 mm and with 4 connection holes (Ø 15 mm) H.t.H. 100 mm. Minimum water pressure is 2 bar. The W.2 comes without an extra pipe piece after the operation valve but with a wall mounting bracket. The W.1 comes without an extra pipe piece after the operation valve and without a wall mounting bracket.