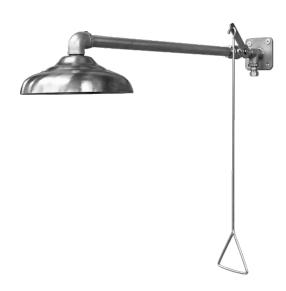

## MB 100 W.3 / 2 / 1 Drench

## **Description**

The MB 100W.3 Emergency Safety Shower / Body Shower or Drench Shower / Deluge Shower suitable for Wall mounting and Indoor use with extra pipe piece after the operation valve and wall mounting bracket. Large Shower head for a wide area of showering. Stainless Steel operation Pull rod for activation. Wall mounting plate 150 x 150 mm and with 4 connection holes (Ø 15 mm) H.t.H. 100 mm. Minimum water pressure is 2 bar. The W.2 comes without an extra pipe piece after the operation valve but with a wall mounting bracket. The W.1 comes without an extra pipe piece after the operation valve and without a wall mounting bracket.