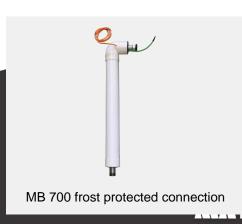

We are able to supply you with a ready to use frost protected connection piece which is insulated and electrical trace tape heated. This can be easily connectie with 1" of 1 1/4" screwthread onto the water spul pipe which is most likely positioned under the ground. On the other side there is an easy connection piece for a quick connection on to the Safety Shower. When the water supply pipe is not positioned under the ground, we also have suitable solutions and we are able to make the MB 700 piece in a way you desire.

When you rather have a more simple solution, than this is also posible and you can see an example next to this option, knowing extra tracing. This extra length of tracing you can apply along the water supply pipe and afterwards you only need to insulate this pipe piece. This last mentioned point has been covered within our model MB 700!

All measures have been made for connection in the suplied junction box (clamps and cable glands are present) for the electrical connection of the MB 700. This means that not only the water supply is very easy to make, but also the electrical connection.