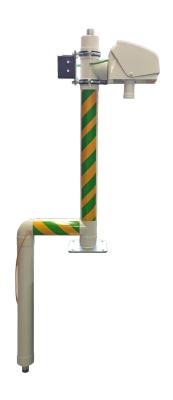

## **Description**

The Emergency Safety Shower it self is protected against frost and suitable for outdoor use. The water suply pipe from the suply to the Safety Shower needs to be protected against frost (cold temperatures). This is something you can organize your self, but we can offer you also a suitable solution.

In short a simple solution to protect the complete version (Safety Shower and supply pipe) against frost!

MB 700 frost protected connection