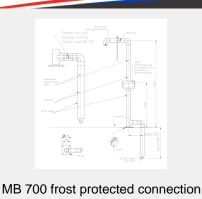

We are able to supply you with a ready to use frost protected connection piece which is insulated and electrical trace tape heated. This can be easily connectie with 1" of 1 1/4" screwthread onto the water spul pipe which is most likely positioned under the ground. On the other side there is an easy connection piece for a quick connection on to the Safety Shower. When the water supply pipe is not positioned under the ground, we also have suitable solutions and we are able to make the MB 700 piece in a way you desire.

All measures have been made for connection in the suplied junction box (clamps and cable glands are present) for the electrical connection of the MB 700. This means that not only the water supply is very easy to make, but also the electrical connection.