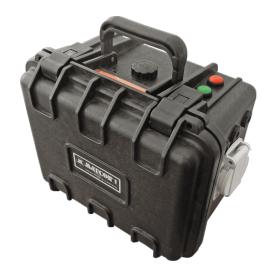

## **AC Battery Pack 230 V Case** Model

## **Description**

Power given to the magnet: 230V/50Hz AC Dimensions without case model: 185x120x255mm Weight: ca. 5 kg. (weighted without case model)

Gives approx. 4 till 5 hours power continuous in practise this means more

power than one working day Advantages of the battery pack

- Robust and handy battery pack
- Charging from 100 till 230V
- It is a AC power supply instead of a DC power supply (AC gives a skin effect what you need by magnetic inspection) DC is the same as a permanent magnet
- Gives enough power for inspection day
- Overload protection
- Gives an audio and a visual signal when battery is nearly empty

Besides the 230V version, the AC Battery Pack Case Model is also available in a 42V version and a 110V version.

Case Model

The Netherlands

www.matcon.com info@matcon.com

+31 (0)299 684468

KvK: Alkmaar 37093381