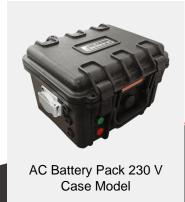

## **AC Battery Pack 230 V Case** Model

## **Description**

Power given to the magnet: 230V/50Hz AC Dimensions without case model: 185x120x255mm Weight: ca. 5 kg. (weighted without case model)

Gives approx. 4 till 5 hours power continuous in practise this means more

power than one working day Advantages of the battery pack

- Robust and handy battery pack
- Charging from 100 till 230V
- It is a AC power supply instead of a DC power supply (AC gives a skin effect what you need by magnetic inspection) DC is the same as a permanent magnet
- Gives enough power for inspection day
- Overload protection
- Gives an audio and a visual signal when battery is nearly empty

Besides the 230V version, the AC Battery Pack Case Model is also available in a 42V version and a 110V version.

Case Model

The Netherlands

www.matcon.com info@matcon.com

+31 (0)299 684468

KvK: Alkmaar 37093381