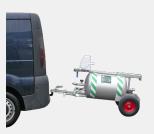

## MB 28 Mobile Safety Shower & Eyebath

## **Description**

The MB 28 mobile Combination Emergency Safety Shower / Body Shower or Drench Shower / Deluge Shower including Eyebath / Face Wash Fountain is easy to transport standard with Stainless Steel frame on Wheels. The system is under air pressure and guarantees a long-lasting good spaying pattern. The cylinder is made of Stainless Steel (including sign) and has a content of 150 liters.

MB 28 Mobile Safety Shower & Eyebath

MB 28 Mobile Safety Shower & Eyebath

- G UIITIGITATIO TOUNTOUUNTOUU NIITI (VVNDNIT)
- empty weight 75 kg
- full weight 225 kg
- air pressure 7 bar
- wheels
- meets the following standards: CE EN 15154 & ANSI Z 358.1