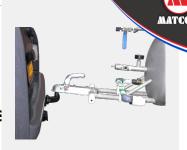

The Body Shower has a special Shower head (spray angle 60° and gives rotation to the water) for an effective and efficient operation. Standard this unit has a MB 50 Eyebath with an "unbreakable" ABS bowl and hinged lid (including sign). The lid is at the same time the operation of the Eyebath (pull foreward and the water starts running). When the lid is pushed back and closed the eyebath stops automatically. Because of this hinged lid the Eyebath remains clean and hygienic. The Eyebath is equipped with diffusers (optional supplemented with black rubber Eye cups). These diffusers give a gentle aerated soft spray pattern which feels pleasant for the eyes. A drain is present on the bowl. The standard spray time of the Eyebath is 12,5 minutes, due to different shower heads the duration can be made longer. The operation of the Body shower is done by means of the operation handle / lever. The standard spray time of the Body Shower is 4 minutes, due to different shower heads the duration can be made longer. This unit can also be equipped with the MB /20 /30 /75 /80 Eyebath. As an extra option an extra hand held Eyebath can be added to the unit with one or two sprayers / diffusers. The Eyebath has dust covers on the diffusers optional supplemented with black rubber Eye cups with hinged dust covers (including sign). The diffusers gives a gentle aerated soft spray pattern which feels pleasant for the eyes.

MB 28 Mobile Safety Shower & Eyebath

MB 28 Mobile Safety Shower & Eyebath

- 🕶 τισαισε ετουι ρευισυμοι ροδοινιικ<u>ς</u>
- towing hitch
- can be made of glass reinforced plastic
- hand held Eyebath
- double (two) diffusers
- black rubber eye cup with hinged dust cover (including sign)