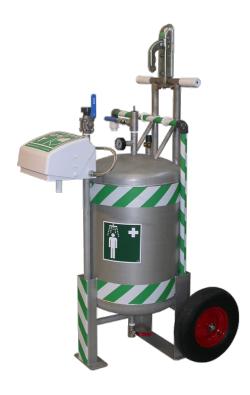

## MB 28 Mobile Safety Shower & Eyebath

## **Description**

The MB 28 mobile Combination Emergency Safety Shower / Body Shower or Drench Shower / Deluge Shower including Eyebath / Face Wash Fountain is easy to transport standard with Stainless Steel frame on Wheels. The system is under air pressure and guarantees a long-lasting good spaying pattern. The cylinder is made of Stainless Steel (including sign) and has a content of 150 liters.

The Body Shower has a special Shower head (spray angle 60° and gives rotation to the water) for an effective and efficient operation. Standard this unit has a MB 50 Eyebath with an "unbreakable" ABS bowl and hinged lid (including sign). The lid is at the same time the operation of the Eyebath (pull foreward and the water starts running). When the lid is pushed back and closed the eyebath stops automatically. Because of this hinged lid the Eyebath remains clean and hygienic. The Eyebath is equipped with diffusers (optional supplemented with black rubber Eye cups). These diffusers give a gentle aerated soft spray pattern which feels pleasant for the eyes. A drain is present on the bowl. The standard spray time of the Eyebath is 12,5 minutes, due to different shower heads the duration can be made longer. The operation of the Body shower is done by means of the operation handle / lever. The standard spray time of the Body Shower is 4 minutes, due to different shower heads the duration can be made longer. This unit can also be equipped with the MB /20 /30 /75 /80 Eyebath. As an extra option an extra hand held Eyebath can be added to the unit with one or two sprayers / diffusers. The Eyebath has dust covers on the diffusers optional supplemented with black rubber Eye cups with hinged dust covers (including sign). The diffusers gives a gentle aerated soft spray pattern which feels pleasant for the eyes.

The system itself is easy to maintain and make ready for operational use (also air pressure). Conditioning products are available in order to preserve the water and make it longer tenable. On your request the unit can be equipped with a heater or heat tracing and insulation (frost protected). The system is also available for rental.