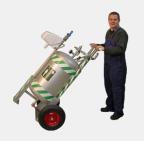

## MB 28 Mobile Safety Shower & Eyebath

## **Description**

The MB 28 mobile Combination Emergency Safety Shower / Body Shower or Drench Shower / Deluge Shower including Eyebath / Face Wash Fountain is easy to transport standard with Stainless Steel frame on Wheels. The system is under air pressure and guarantees a long-lasting good spaying pattern. The cylinder is made of Stainless Steel (including sign) and has a content of 150 liters.

The Body Shower has a special Shower head (spray angle 60° and gives rotation to the water) for an effective and efficient operation. Standard this unit has a MB 50 Eyebath with an "unbreakable" ABS bowl and hinged lid (including sign). The lid is at the same time the operation of the Eyebath (pull foreward and the water starts running). When the lid is pushed back and closed the eyebath stops automatically. Because of this hinged lid the Eyebath remains clean and hygienic. The Eyebath is equipped with diffusers (optional supplemented with black rubber Eye cups). These diffusers give a gentle aerated soft spray pattern which feels pleasant for the eyes. A drain is present on the bowl. The standard spray time of the Eyebath is 12,5 minutes, due to different shower heads the duration can be made longer. The operation of the Body shower is done by means of the operation handle / lever. The standard spray time of the Body Shower is 4 minutes, due to different shower heads the duration can be made longer. This unit can also be equipped with the MB /20 /30 /75 /80 Eyebath. As an extra option an extra hand held Eyebath can be added to the unit with one or two sprayers / diffusers. The Eyebath has dust covers on the diffusers optional supplemented with black rubber Eye cups with hinged dust covers (including sign). The diffusers gives a gentle aerated soft spray pattern which feels pleasant for the eyes.