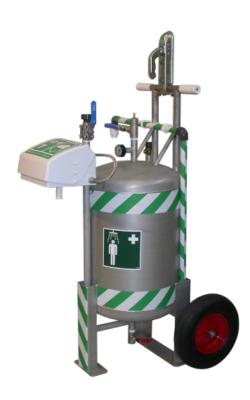

## **Description**

The MB 29 mobile Combination Emergency Safety Shower / Body Shower or Drench Shower / Deluge Shower including Eyebath / Face Wash Fountain is easy to transport standard with Stainless Steel frame on Wheels. The system is under air pressure and guarantees a long-lasting good spaying pattern. The cylinder is made of Stainless Steel (including sign) and has a content of 200 liters.

The Body Shower has a special Shower head (spray angle 60° and gives rotation to the water) for an effective and efficient operation. The standard spray time of the Eyebath is 15 minutes, due to different shower heads the duration can be made longer. The standard spray time of the Body Shower is 5 minutes, due to different shower heads the duration can be made longer. Standard this unit has a MB 50 Eyebath with an "unbreakable" ABS bowl and hinged lid (including sign). The lid is at the same time the operation of the Eyebath (pull forewards up and the water starts running). When the lid is pushed back and closed the eyebath stops automatically. Because of this hinged lid the Eyebath remains clean and hygienic. The Eyebath is equipped with diffusers (optional supplemented with black rubber Eye cups). This unit can also be equipped with the MB /20 /30 /75 /80 Eyebath. As an extra option an extra hand held Eyebath can be added to the unit with one or two sprayers / diffusers. The hand held Eyebath has dust covers on the diffusers optional supplemented with black rubber Eye cups with hinged dust covers (including sign). The diffusers gives a gentle aerated soft spray pattern which feels pleasant for the eyes.

The operation of the Body shower is done by means of the operation handle / lever. The system itself is easy to maintain and make ready for operational use (also air pressure). Conditioning products are available in order to preserve the water and make it longer tenable. On your request the unit can be equipped with a heater or heat tracing and insulation (frost protected). The system is also available for rental.

## **Specifications**

- content 200 liter
- material: Stainless Steel
- sign
- dimensions 750x1000x1700 mm (WxDxH)
- empty weight 85 kg
- full weight 285 kg
- air pressure 7 bar
- wheels
- meets the following standards: CE EN 15154 & ANSI Z 358.1