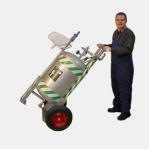

## **Description**

The MB 29 mobile Combination Emergency Safety Shower / Body Shower or Drench Shower / Deluge Shower including Eyebath / Face Wash Fountain is easy to transport standard with Stainless Steel frame on Wheels. The system is under air pressure and guarantees a long-lasting good spaying pattern. The cylinder is made of Stainless Steel (including sign) and has a content of 200 liters.

The operation of the Body shower is done by means of the operation handle / lever. The system itself is easy to maintain and make ready for operational use (also air pressure). Conditioning products are available in order to preserve the water and make it longer tenable. On your request the unit can be equipped with a heater or heat tracing and insulation (frost protected). The system is also available for rental.