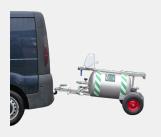

## All product options

- sign
- conditioning products
- different shower heads possible
- heater Frost protection possibility
- · towing hitch
- can be made of glass reinforced plastic
- hand held Eyebath single or double (two) diffusers
- black rubber eye cup with hinged dust cover (including sign)