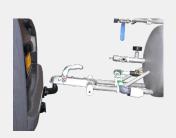

## **Description**

The MB 29 mobile Combination Emergency Safety Shower / Body Shower or Drench Shower / Deluge Shower including Eyebath / Face Wash Fountain is easy to transport standard with Stainless Steel frame on Wheels. The system is under air pressure and guarantees a long-lasting good spaying pattern. The cylinder is made of Stainless Steel (including sign) and has a content of 200 liters.

The Body Shower has a special Shower head (spray angle 60° and gives rotation to the water) for an effective and efficient operation. The standard spray time of the Eyebath is 15 minutes, due to different shower heads the duration can be made longer. The standard spray time of the Body Shower is 5 minutes, due to different shower heads the duration can be made longer. Standard this unit has a MB 50 Eyebath with an "unbreakable" ABS bowl and hinged lid (including sign). The lid is at the same time the operation of the Eyebath (pull forewards up and the water starts running). When the lid is pushed back and closed the eyebath stops automatically. Because of this hinged lid the Eyebath remains clean and hygienic. The Eyebath is equipped with diffusers (optional supplemented with black rubber Eye cups). This unit can also be equipped with the MB /20 /30 /75 /80 Eyebath. As an extra option an extra hand held Eyebath can be added to the unit with one or two sprayers / diffusers. The hand held Eyebath has dust covers on the diffusers optional supplemented with black rubber Eye cups with hinged dust covers (including sign). The diffusers gives a gentle aerated soft spray pattern which feels pleasant for the eyes.

The operation of the Body shower is done by means of the operation handle / lever. The system itself is easy to maintain and make ready for operational use (also air pressure). Conditioning products are available in order to preserve the water and make it longer tenable. On your request the unit can be equipped with a heater or heat tracing and insulation (frost protected). The system is also available for rental.