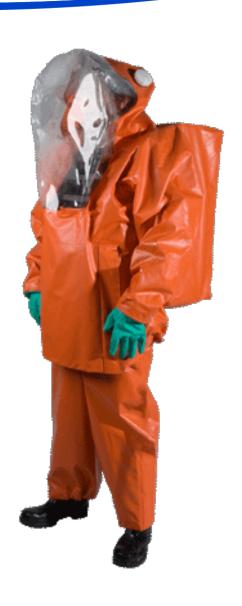

# **Chem 200 Splash Suit**

### **Description**

The Chem 200 Splash Suit is a chemically resistant two-piece work suit that includes a jacket and bib trousers. It is designed to protect user and breathing apparatus equipment against chemical emergencies where gastight protection is not necessary.

Much attention is put into the design in order to comfort the user, movements within the suit are unlimited. It is possible, for example that the user takes his / her arms out of the sleeves, for example in order to adjust the self-contained breathing apparatus or to take notes.

The suit is equipped with a flexible 0.75mm soft visor and offers a wide panorama view. Alternatively, there may be a semi-rigid anti-fog visor placed.

The suit is made in a universal design with the hip belt provides support so that for each person the suit is pleasant. The suit can be equipped with a connection for an alarm system, and lamp line. An external air connection can be attached to the suit to realize an external air connectiong during decontamination procedures.