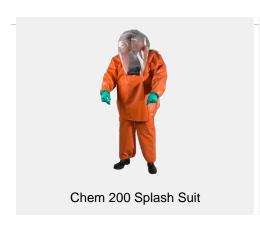

# **Chem 200 Splash Suit**

### **Description**

The Chem 200 Splash Suit is a chemically resistant two-piece work suit that includes a jacket and bib trousers. It is designed to protect user and breathing apparatus equipment against chemical emergencies where gastight protection is not necessary.

Much attention is put into the design in order to comfort the user, movements within the suit are unlimited. It is possible, for example that the user takes his / her arms out of the sleeves, for example in order to adjust the self-contained breathing apparatus or to take notes.

The suit is equipped with a flexible 0.75mm soft visor and offers a wide panorama view. Alternatively, there may be a semi-rigid anti-fog visor placed.

The suit is made in a universal design with the hip belt provides support so that for each person the suit is pleasant. The suit can be equipped with a connection for an alarm system, and lamp line. An external air connection can be attached to the suit to realize an external air connectiong during decontamination procedures.