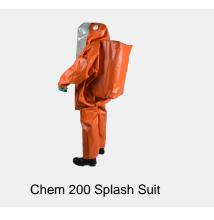

# **Chem 200 Splash Suit**

### **Description**

The Chem 200 Splash Suit is a chemically resistant two-piece work suit that includes a jacket and bib trousers. It is designed to protect user and breathing apparatus equipment against chemical emergencies where gastight protection is not necessary.

Much attention is put into the design in order to comfort the user, movements within the suit are unlimited. It is possible, for example that the user takes his / her arms out of the sleeves, for example in order to adjust the self-contained breathing apparatus or to take notes.

The suit is equipped with a flexible 0.75mm soft visor and offers a wide panorama view. Alternatively, there may be a semi-rigid anti-fog visor placed.

The suit is made in a universal design with the hip belt provides support so that for each person the suit is pleasant. The suit can be equipped with a connection for an alarm system, and lamp line. An external air connection can be attached to the suit to realize an external air connectiong during decontamination procedures.