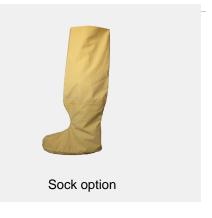

#### · leg options

- plain leg
- elasticatedated inner leg with elasticated strap and a straight outer leg
- elasticated inner leg with elasticated strap and an elastic outer leg
- sock-option with straight outer leg
- sock-option with elasticated outer leg
- solid vinyl safety boots S5 with steel toe cap and midsole which are permanently attached to the suit
- boots can be fixed to the suit