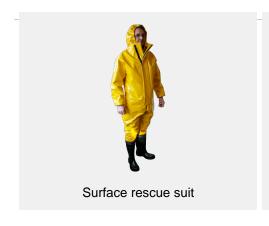

## **Surface rescue suit**

## **Description**

Suitable for Operation in surface water with limited depth. This suit is made of strong PVC material with water tight seams. The Surface rescue suit is adequate for life-saving work / emergency services (fire brigade, police, etc.) in low standing water.

## **Specifications**

- hood which can be applied over a Gallet helmet
- wide entry
- liquid (diving) cuff / seal
- fixed sealed (safety) boots S5 quality, in various sizes
- freedom of movement in the suit
- can be easily rinsed clean