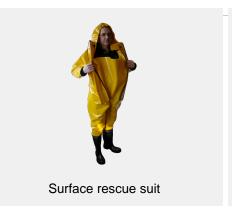

## **Surface rescue suit**

The suits are user friendly to work with and designed for safe and practical use.