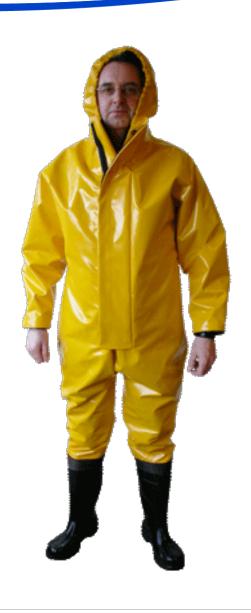

## **Surface rescue suit**

## **Description**

Suitable for Operation in surface water with limited depth. This suit is made of strong PVC material with water tight seams. The Surface rescue suit is adequate for life-saving work / emergency services (fire brigade, police, etc.) in low standing water.

## **Specifications**

- hood which can be applied over a Gallet helmet
- wide entry
- liquid (diving) cuff / seal
- fixed sealed (safety) boots S5 quality, in various sizes
- freedom of movement in the suit
- can be easily rinsed clean