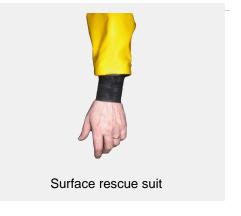

## **Specifications**

- hood which can be applied over a Gallet helmet
- wide entry
- liquid (diving) cuff / seal
- fixed sealed (safety) boots S5 quality, in various sizes
- freedom of movement in the suit
- can be easily rinsed clean