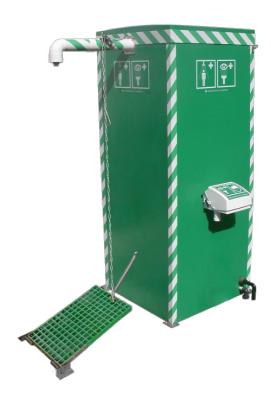

## Boiler 5000 with MB 200 Safety Shower and MB 75 OD Eyebath

## **Description**

Boiler unit which is suitable for outdoor use (frost protection). The boiler can be combined with a full body shower and / or eyewash combined and are therefore equipped with pleasantly warm water. This results in a compact single unit. All internal connections are already made ??for you obviously and you only need one water connection and an electrical connection. All options are available, such as a mixing valve, etc.. We can also provide boilers for indoor installation. The water boiler is installed in a good and solid insulated cabin (which obviously is accessible) and against one or more walls may be the body shower and / or eyewash can be mounted. A great variety of options is possible. Specific demands are possible on your request.

## **Specifications**

- suitable for outdoor installation
- warm water