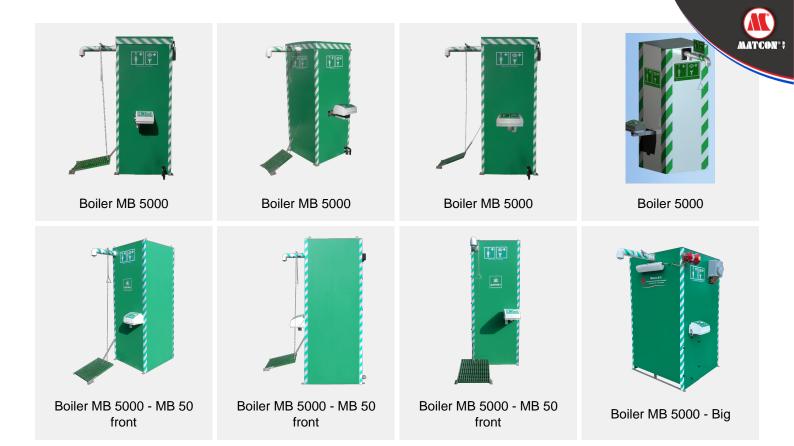

## Boiler 5000 with MB 200 Safety Shower and MB 75 OD Eyebath

## **Description**

Boiler unit which is suitable for outdoor use (frost protection). The boiler can be combined with a full body shower and / or eyewash combined and are therefore equipped with pleasantly warm water. This results in a compact single unit. All internal connections are already made ??for you obviously and you only need one water connection and an electrical connection. All options are available, such as a mixing valve, etc.. We can also provide boilers for indoor installation. The water boiler is installed in a good and solid insulated cabin (which obviously is accessible) and against one or more walls may be the body shower and / or eyewash can be mounted. A great variety of options is possible. Specific demands are possible on your request.

## All product options

- mixing valve
- suitable for indoor installation
- more options on request

Insulindeweg 15 1462 MJ Middenbeemster The Netherlands

www.matcon.com

info@matcon.com

+31 (0)299 684468

KvK: Alkmaar 37093381