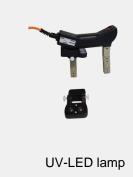

## **Matcon UV-LED lamp**

## **Description**

- Equipped with two UV LED'S
- Light intensity between the legs 2500 ?W / cm<sup>2</sup>
- very easy to slide over leg of the magnet and to confirm
- Advantages of UV LED lamp:
- Simple and confirm on the legs of the magnet quickly
- thermal protection
- Research by means this lamp to be carried out by a person
- No external power supply
- Obtains its voltage by means of magnetic field generated
- Chemically resistant and scratch-resistant nameplate
- Produces about 3000 ?w / cm <sup>2</sup> at a distance of 10cm

**UV-LED** lamp

Insulindeweg 15 1462 MJ Middenbeemster The Netherlands

www.matcon.com

info@matcon.com

+31 (0)299 684468

KvK: Alkmaar 37093381