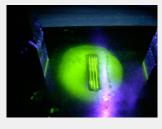

## **Description**

- Equipped with two UV LED'S
- Light intensity between the legs 2500 ?W / cm<sup>2</sup>
- very easy to slide over leg of the magnet and to confirm
- Advantages of UV LED lamp:
- Simple and confirm on the legs of the magnet quickly
- thermal protection
- Research by means this lamp to be carried out by a person
- No external power supply
- Obtains its voltage by means of magnetic field generated
- Chemically resistant and scratch-resistant nameplate
- Produces about 3000 ?w / cm <sup>2</sup> at a distance of 10cm