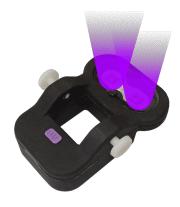

## **Matcon UV-LED lamp**

## **Description**

- Equipped with two UV LED'S
- Light intensity between the legs 2500 ?W / cm<sup>2</sup>
- very easy to slide over leg of the magnet and to confirm
- Advantages of UV LED lamp:
- Simple and confirm on the legs of the magnet quickly
- thermal protection
- Research by means this lamp to be carried out by a person
- No external power supply
- Obtains its voltage by means of magnetic field generated
- Chemically resistant and scratch-resistant nameplate
- Produces about 3000 ?w / cm <sup>2</sup> at a distance of 10cm