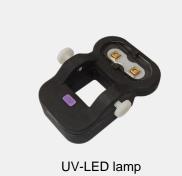

## **Matcon UV-LED lamp**

## **Description**

- Equipped with two UV LED'S
- Light intensity between the legs 2500 ?W / cm<sup>2</sup>
- very easy to slide over leg of the magnet and to confirm
- Advantages of UV LED lamp:
- Simple and confirm on the legs of the magnet quickly
- thermal protection
- Research by means this lamp to be carried out by a person
- No external power supply
- Obtains its voltage by means of magnetic field generated
- Chemically resistant and scratch-resistant nameplate
- Produces about 3000 ?w / cm <sup>2</sup> at a distance of 10cm

**UV-LED** lamp

Insulindeweg 15 1462 MJ Middenbeemster The Netherlands

www.matcon.com

info@matcon.com

+31 (0)299 684468

KvK: Alkmaar 37093381